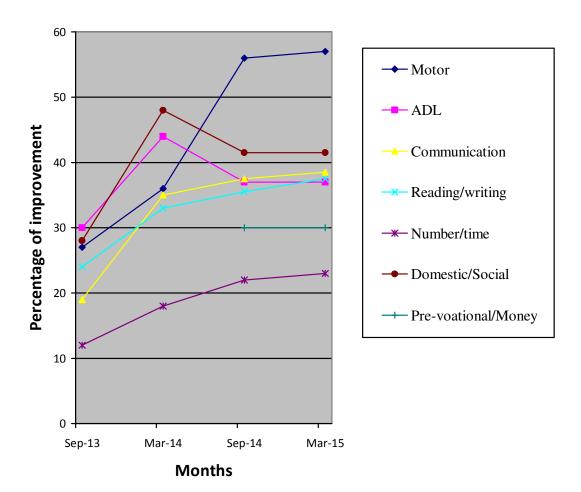

| Class (*)                              | Primary II-A                                                                                                 |          |                                 |      |                           |      |  |
|----------------------------------------|--------------------------------------------------------------------------------------------------------------|----------|---------------------------------|------|---------------------------|------|--|
| Report Period                          | Sep 2014 to Mar 2015                                                                                         |          |                                 |      |                           |      |  |
| Severity of Intellectual<br>Disability | Moderate Intellectual disability                                                                             |          |                                 |      |                           |      |  |
| Assessment                             |                                                                                                              | Jan 2014 | .4(%) Sep 2014<br>(%)           |      | Mar 2015<br>(%)           |      |  |
|                                        | 1.Motor Skills                                                                                               | 36       |                                 | 56   |                           | 57   |  |
|                                        | 2.Activities of Daily<br>Living                                                                              | 44       |                                 | 37   | 37                        | 37   |  |
|                                        | 3.Communication                                                                                              | 35       |                                 | 37.5 | 38.                       | 5    |  |
|                                        | 4.Reading/ Writing                                                                                           | 33       |                                 | 35.5 | 37.                       | 37.5 |  |
|                                        | 5.Number/ Time                                                                                               | 18       | 18 22                           |      | 23                        |      |  |
|                                        | 6.Domestic / Social<br>Skills                                                                                | 48       | 48 41.5                         |      | 41.5                      | 5    |  |
|                                        | 7.Pre Vocational /<br>Money Concept                                                                          | -        | -                               |      |                           | 30   |  |
| Extra Curricular /<br>Participation    | Nature of Program<br>Cultural                                                                                |          | No. of program<br>participation |      | Prizes / Recognitions won |      |  |
|                                        |                                                                                                              |          | -                               |      | -                         |      |  |
|                                        | Sports                                                                                                       |          | -                               |      | -                         |      |  |
|                                        | Drawing                                                                                                      |          | -                               |      | -                         |      |  |
| Progress Report                        | Since Joining, she has improved to the level of 37.71% based on BASIC-MR Scale provided by NIMH.             |          |                                 |      |                           |      |  |
| Comments                               | At present we are teaching                                                                                   |          |                                 |      |                           |      |  |
|                                        | Sort five similar pictures into same category.                                                               |          |                                 |      |                           |      |  |
|                                        | <ul><li>Separate one object from a group upon request.</li><li>Keep things at place when asked to.</li></ul> |          |                                 |      |                           |      |  |
|                                        |                                                                                                              |          |                                 |      |                           |      |  |
|                                        | Carry notice /messages from one classroom to another.                                                        |          |                                 |      |                           |      |  |
|                                        | Trace along a circular objects.                                                                              |          |                                 |      |                           |      |  |